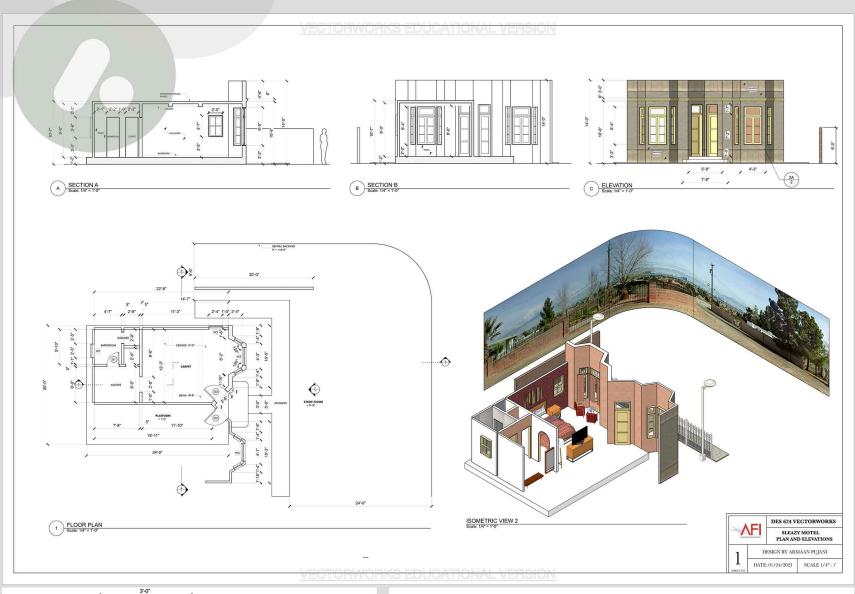

# DIGITAL DRAFTING

VECTORWORKS + TWINMOTION

PROMPT: THERE IS A SUPERHERO STYLE FIGHT GOING ON IN THE LIVING ROOM. THE FIGHT MOVES ONTO THE BALCONY, WHICH FALLS FROM WEIGHT.

SECTION A
SCALE 1/4" = 1' - 0"

PLAN SCALE 1/4" = 1'-0"

SECTION B
SCALE 1/4" = 1' - 0"

VIEWS

PROMPT: TWO PEOPLE HAVING A CONVERSATION ON A ROOF TOP WITH THE CITY STRETCHING AROUND. ONE PERSON IS STICKING OUT OF THE CHIMNEY.

STORY BOARD

RHINO MODELING