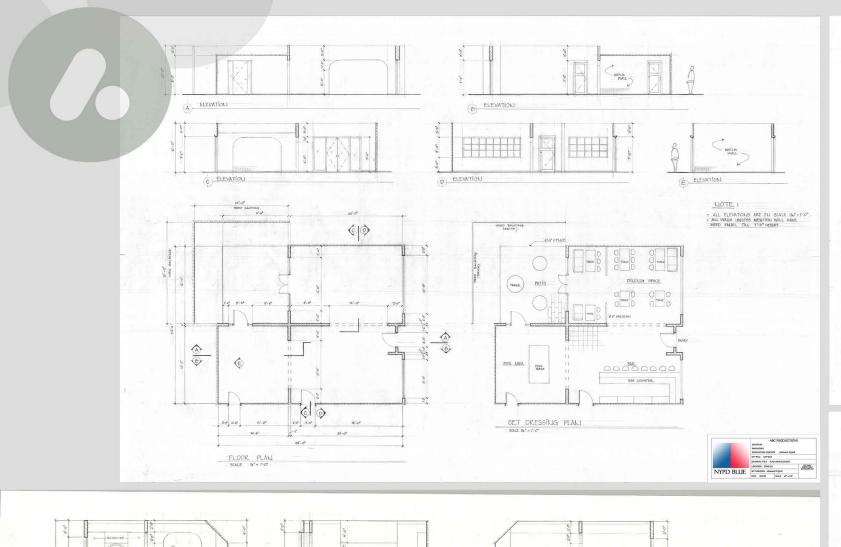

# NYPD-BLUE

**RE-DESIGN THE PILOT EPISODE** 

# NYPD-BLUE RE-DESIGN THE PILOT EPISODE

LOGLINE: When a disillusioned engineer responsible of the termination of misaligned androids encounters a patient with self destructive tendencies, she is confronted with a choice that will not only test her compassion, but also her sense of self.