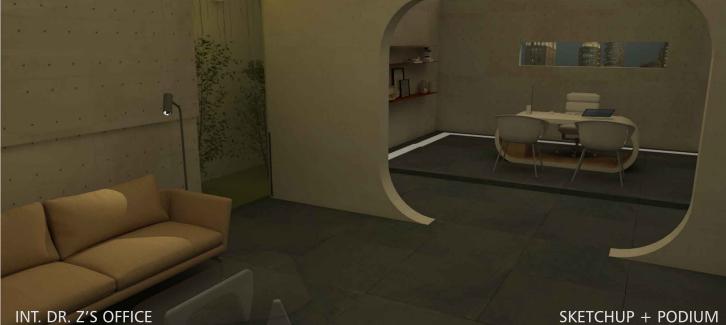

# VARIOUS ILLUSTRATIONS

SKETCHUP + PODIUM

|        |                                         | 2322 MIS-ALIGNMENT - Draft 16                                                                                            |            |          |       |                                                  |                                                                                                                | ART BR                                           | ART BREAKDOWN_031423     |                                                                                                       |                                                |                        |
|--------|-----------------------------------------|--------------------------------------------------------------------------------------------------------------------------|------------|----------|-------|--------------------------------------------------|----------------------------------------------------------------------------------------------------------------|--------------------------------------------------|--------------------------|-------------------------------------------------------------------------------------------------------|------------------------------------------------|------------------------|
| Scene  |                                         |                                                                                                                          |            |          | Shoot |                                                  |                                                                                                                |                                                  |                          |                                                                                                       |                                                |                        |
| Number |                                         | ame/Scene Description                                                                                                    | Page Count | Location | Date  | Graphics                                         | Key Props                                                                                                      | Background Props                                 | Construction             | Set Dec                                                                                               | SFX                                            | Notes                  |
| 1      | Ext. Y.A.I Medical<br>Center            | A Line of Androids advance to the facility.<br>Ved-A and Dr. Z. stare each other down.                                   | 3/8        |          |       | Logo or Signage for Y.A.I.<br>Medical Center     | Clipboard, Handcuff, Roberta's Case                                                                            | Umbrellas (if rain),<br>Suitcases for background |                          | Signages for Medical Facility                                                                         | Disheveled and filthy Ved-A                    |                        |
| 2      | Int. Roberta's Office/<br>Changing Room | Roberta changes into her uniform and get ready to start the operating.                                                   | 3/8        |          |       |                                                  | White Gloves, Roberta's Case - Velvet Interior, Metal<br>Rod - engraved ROBERTA STATERO, Cloth                 |                                                  | Full Length Mirror       | Lockers, Intercom                                                                                     | Thin Healed Scars,                             | Lab Coat with a pocket |
| 3      | Int. Restricted Lower<br>Level, Hall    | Roberta waits for the Nurse and Nurse<br>Baxter arrives instead of Nurse Addison                                         | 1/2        |          |       | Door Numbers, Keycard                            | Keycard, Watch, Cart with Drill Press and Empty trays                                                          |                                                  |                          | Door Locks, Door Numbers, Signages                                                                    |                                                |                        |
| •      | Int. Operating Room<br>One              | Roberta and Nurse terminate Isaac.                                                                                       | 1 1/2      |          |       | Display for Monitors, Name<br>Tags for Androids. | Metal Rod, Cloth, Scalpel, Brain, Cart with Drill press,<br>holding Tray, Tag with Isaac's name, Plastic Sheet |                                                  | Observation window       | Bed, Monitors, green Plant in glass case,<br>Intercom, Emergency button, Glass pad,<br>Keyboard, Desk | Fake brain for Operation                       |                        |
| 5      | Int. Restricted Lower<br>Level, Hall    | Roberta pushes cart to Door two.                                                                                         | 1/8        |          |       |                                                  | Keycard                                                                                                        |                                                  |                          | Door Numbers                                                                                          |                                                |                        |
| 5      |                                         | Roberta terminates Alice                                                                                                 | 1/2        |          |       |                                                  | Metal Rod, Cloth, Scalpel                                                                                      |                                                  |                          | Same as Operating Room One                                                                            |                                                |                        |
| 7      | Montage                                 |                                                                                                                          | 1          |          |       |                                                  | Drilled Brain x7, Holding Tray, Metal Rod, Plastic Sheet                                                       |                                                  |                          |                                                                                                       |                                                |                        |
| В      | Int. Restricted Lower<br>Level, Hall    | Roberta approaches Room Eleven.                                                                                          | 1/8        |          |       |                                                  | Watch, Key Card, Cart                                                                                          |                                                  |                          |                                                                                                       |                                                |                        |
| 9      | Int. Operating Room<br>Eleven           | Roberta meets Ved-A and is caught off guard with what she sees.                                                          | 1/2        |          |       | Display for Monitors                             | Handcuff and key, Intercom                                                                                     |                                                  |                          | Same as Operating Room One                                                                            | Damaged and exposes metal<br>beneath her skin. |                        |
| 10     | Int. Restricted Lower<br>Level, Hall    | Two Security Guards chase after Ved-A                                                                                    | 1/8        |          |       |                                                  |                                                                                                                |                                                  |                          |                                                                                                       |                                                |                        |
| 11     | Int. Dr. Z's Office                     | Roberta confronts Dr. Z about being briefed<br>beforehand.                                                               | 2          |          |       |                                                  | Dead leaf, Bonsai Tree, Glass Case, Glass Pad                                                                  |                                                  | Tree and Grass<br>Carpet | Desk, Chairs, Bench, Shelf, Artwork for wall<br>Couch, Coffee table, Chair, Lamp,                     | ,                                              |                        |
| 12     | Int. Operating Room<br>Eleven           | Roberta and Ved-A have a confrontation.<br>Roberta tries to connect with Ved-A and get<br>to know more about the wounds. | 4          |          |       | Display                                          | Restraints, Laser drill cart, metal rod, watch, scalpel                                                        |                                                  |                          | Same as before                                                                                        | Scars on Roberta and Wounds o<br>Ved-A         | n Static Electricity?  |
| 13     | Int. Basement                           | Roberta carries a full tray of brains to the shelf with other full trays.                                                | 1/8        |          |       |                                                  | Full tray of brains                                                                                            |                                                  | Shelf                    | More trays with brains                                                                                |                                                |                        |
| 14     | Int. Restricted Lower<br>Level, Hall    | Roberta peeks into the room, Ved-A sits in the same position.                                                            | 1/8        |          |       |                                                  |                                                                                                                |                                                  |                          | Same as before                                                                                        |                                                |                        |
| 15     | Int. Operating Room<br>Eleven           | Ved-A reveals her restraints been cut and<br>holds Scalpel in her hand.                                                  | 7/8        |          |       | Display                                          | Scalpel, Keycard                                                                                               |                                                  |                          | Same as Room Eleven                                                                                   |                                                |                        |
| 16     | Int. Operating Room<br>Eleven           | Ved-A 's brain is exposed. Roberta examines it closely.                                                                  | 1/8        |          |       | Display                                          | Ved-A's brain                                                                                                  |                                                  |                          | Same as Room Eleven                                                                                   |                                                |                        |
| 17     | Int. Operating Room<br>Eleven           | Roberta clicks her back to life and leaves to meet Dr.Z.                                                                 | 3/8        |          |       | Display                                          |                                                                                                                |                                                  |                          | Same as Room Eleven                                                                                   |                                                |                        |
| 18     | Int. Restricted Lower<br>Level, Hall    | Roberta leaves the room and walks down the hall.                                                                         | 1/8        |          |       |                                                  |                                                                                                                |                                                  |                          | Same as before                                                                                        |                                                |                        |
| 19     | Int. Dr. Z's Office                     | Roberta informs Dr. Z about Ved-A's brain.<br>Dr. Z is not happy with Roberta                                            | 1 1/2      |          |       |                                                  | Taser, Handcuff                                                                                                |                                                  |                          | Same Office as before.                                                                                |                                                |                        |
| 20     | Int. Basement                           | Roberta faces the wall of shelves and scans the trays of brains.                                                         | 3/8        |          |       |                                                  | Slot in one of the filled trays empty                                                                          |                                                  |                          | Same as Basement above                                                                                |                                                |                        |
| 21     | Int. Operating Room<br>One              | Roberta gets Ved-A ready for operation.                                                                                  | 7/8        |          |       | Display                                          | Metal Rod, Operation Tools, Cart with Laser Drill, brain                                                       |                                                  |                          | Same as Before                                                                                        |                                                |                        |
| 22     | Int. Restricted Lower<br>Level, Hall    | Robereta walks out of the room and down the hall .                                                                       | 1/8        |          |       |                                                  |                                                                                                                |                                                  |                          |                                                                                                       |                                                |                        |
| 23     | Ext. Y.A.I Medical<br>Center            | Roberta pulls out Ved-A's brain.                                                                                         | 3/8        |          |       |                                                  | Ved-A's brain                                                                                                  |                                                  |                          |                                                                                                       |                                                |                        |