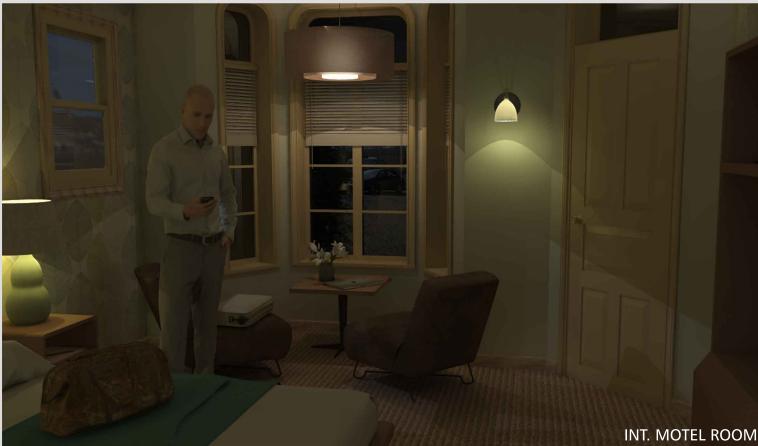

WAS THAT WE HAD A LOCATION IN THE PARK AND THE BLACK VOIDS/ HER MIND WERE SETS BUILD ON A SOUND STAGE. 11 SETUPS ON STAGE.

































- WISCONSIN FILM FESTIVAL
- PAN AFRICAN FILM FESTIVAL
- DALLAS INTERNATIONAL FILM FESTIVAL









# HAND DRAFTING









# DIGITAL DRAFTING













VECTORWORKS + TWINMOTION

PROMPT: THERE IS A SUPERHERO STYLE FIGHT GOING ON IN THE LIVING ROOM. THE FIGHT MOVES ONTO THE BALCONY, WHICH FALLS FROM WEIGHT.





SECTION A
SCALE 1/4" = 1' - 0"



PLAN SCALE 1/4" = 1'-0"



SECTION B
SCALE 1/4" = 1' - 0"



VIEWS

PROMPT: TWO PEOPLE HAVING A CONVERSATION ON A ROOF TOP WITH THE CITY STRETCHING AROUND. ONE PERSON IS STICKING OUT OF THE CHIMNEY.



STORY BOARD



RHINO MODELING

















# HUGO - REDESIGN

HAND ILLUSTRATIONS









# VARIOUS ILLUSTRATIONS

SKETCHUP + PODIUM



# HAND SKETCHING

## PRECINCT HOUSE



#### SHEET STYLE





## COP BAR



## SHEET





### FLINN'S APARTMENT



## STYLE SHEET



# INT. FLINN'S APARTMENT HAND SKETCH + PHOTOSHOP

# NYPD-BLUE

**RE-DESIGN THE PILOT EPISODE** 









# NYPD-BLUE RE-DESIGN THE PILOT EPISODE

LOGLINE: When a disillusioned engineer responsible of the termination of misaligned androids encounters a patient with self destructive tendencies, she is confronted with a choice that will not only test her compassion, but also her sense of self.









|        |                                         | 2322 MIS-ALIGNMENT - Draft 16                                                                                            |            |          |       |