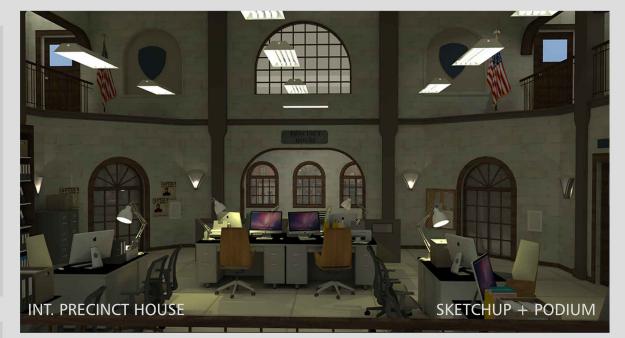

TUPS ON STAGE.

































- WISCONSIN FILM FESTIVAL
- PAN AFRICAN FILM FESTIVAL
- DALLAS INTERNATIONAL FILM FESTIVAL









# HAND DRAFTING









# DIGITAL DRAFTING













VECTORWORKS + TWINMOTION

PROMPT: THERE IS A SUPERHERO STYLE FIGHT GOING ON IN THE LIVING ROOM. THE FIGHT MOVES ONTO THE BALCONY, WHICH FALLS FROM WEIGHT.





SECTION A
SCALE 1/4" = 1' - 0"



PLAN SCALE 1/4" = 1'-0"



SECTION B
SCALE 1/4" = 1' - 0"



VIEWS

PROMPT: TWO PEOPLE HAVING A CONVERSATION ON A ROOF TOP WITH THE CITY STRETCHING AROUND. ONE PERSON IS STICKING OUT OF THE CHIMNEY.



STORY BOARD



RHINO MODELING

















# HUGO - REDESIGN

HAND ILLUSTRATIONS









# VARIOUS ILLUSTRATIONS

SKETCHUP + PODIUM



# HAND SKETCHING

## PRECINCT HOUSE



#### SHEET STYLE





## COP BAR



## SHEET





### FLINN'S APARTMENT



## STYLE SHEET



# INT. FLINN'S APARTMENT HAND SKETCH + PHOTOSHOP

# NYPD-BLUE

**RE-DESIGN THE PILOT EPISODE** 









# NYPD-BLUE RE-DESIGN THE PILOT EPISODE

LOGLINE: When a disillusioned engineer responsible of the termination of misaligned androids encounters a patient with self destructive tendencies, she is confronted with a choice that will not only test her compassion, but also her sense of self.









|        |                                         | 2322 MIS-ALIGNMENT - Draft 16                                                                                            |            |          |       |                                                  |