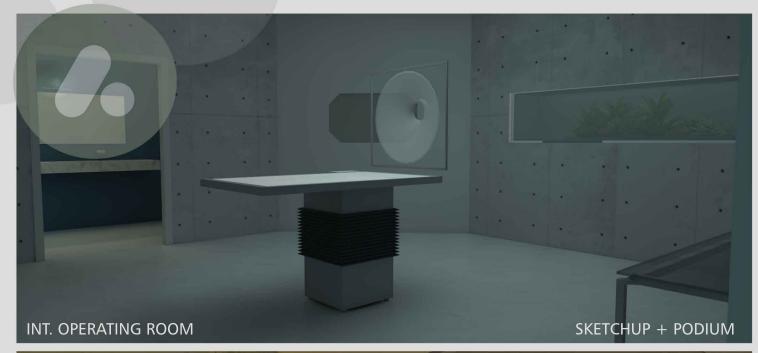

# VARIOUS ILLUSTRATIONS

SKETCHUP + PODIUM

|        |                                         | 2322 MIS-ALIGNMENT - Draft 16                                                                                            |            |          |       |                                                  |                                                                                                                | ART BR                                           | ART BREAKDOWN_031423     |                                                                                                       |                                                |                        |
|--------|-----------------------------------------|--------------------------------------------------------------------------------------------------------------------------|------------|----------|-------|--------------------------------------------------|----------------------------------------------------------------------------------------------------------------|--------------------------------------------------|--------------------------|-------------------------------------------------------------------------------------------------------|------------------------------------------------|------------------------|
| Scene  |                                         |                                                                                                                          |            |          | Shoot |                                                  |                                                                                                                |                                                  |                          |                                                                                                       |                                                |                        |
| Number |                                         | ame/Scene Description                                                                                                    | Page Count | Location | Date  | Graphics                                         | Key Props                                                                                                      | Background Props                                 | Construction             | Set Dec                                                                                               | SFX                                            | Notes                  |
| 1      | Ext. Y.A.I Medical<br>Center            | A Line of Androids advance to the facility.<br>Ved-A and Dr. Z. stare each other down.                                   | 3/8        |          |       | Logo or Signage for Y.A.I.<br>Medical Center     | Clipboard, Handcuff, Roberta's Case                                                                            | Umbrellas (if rain),<br>Suitcases for background |                          | Signages for Medical Facility                                                                         | Disheveled and filthy Ved-A                    |                        |
| 2      | Int. Roberta's Office/<br>Changing Room | Roberta changes into her uniform and get ready to start the operating.                                                   | 3/8        |          |       |                                                  | White Gloves, Roberta's Case - Velvet Interior, Metal<br>Rod - engraved ROBERTA STATERO, Cloth                 |                                                  | Full Length Mirror       | Lockers, Intercom                                                                                     | Thin Healed Scars,                             | Lab Coat with a pocket |
| 3      | Int. Restricted Lower<br>Level, Hall    | Roberta waits for the Nurse and Nurse<br>Baxter arrives instead of Nurse Addison                                         | 1/2        |          |       | Door Numbers, Keycard                            | Keycard, Watch, Cart with Drill Press and Empty trays                                                          |                                                  |                          | Door Locks, Door Numbers, Signages                                                                    |                                                |                        |
| •      | Int. Operating Room<br>One              | Roberta and Nurse terminate Isaac.                                                                                       | 1 1/2      |          |       | Display for Monitors, Name<br>Tags for Androids. | Metal Rod, Cloth, Scalpel, Brain, Cart with Drill press,<br>holding Tray, Tag with Isaac's name, Plastic Sheet |                                                  | Observation window       | Bed, Monitors, green Plant in glass case,<br>Intercom, Emergency button, Glass pad,<br>Keyboard, Desk | Fake brain for Operation                       |                        |
| 5      | Int. Restricted Lower<br>Level, Hall    | Roberta pushes cart to Door two.                                                                                         | 1/8        |          |       |                                                  | Keycard                                                                                                        |                                                  |                          | Door Numbers                                                                                          |                                                |                        |
| 5      |                                         | Roberta terminates Alice                                                                                                 | 1/2        |          |       |                                                  | Metal Rod, Cloth, Scalpel                                                                                      |                                                  |                          | Same as Operating Room One                                                                            |                                                |                        |
| 7      | Montage                                 |                                                                                                                          | 1          |          |       |                                                  | Drilled Brain x7, Holding Tray, Metal Rod, Plastic Sheet                                                       |                                                  |                          |                                                                                                       |                                                |                        |
| В      | Int. Restricted Lower<br>Level, Hall    | Roberta approaches Room Eleven.                                                                                          | 1/8        |          |       |                                                  | Watch, Key Card, Cart                                                                                          |                                                  |                          |                                                                                                       |                                                |                        |
| 9      | Int. Operating Room<br>Eleven           | Roberta meets Ved-A and is caught off guard with what she sees.                                                          | 1/2        |          |       | Display for Monitors                             | Handcuff and key, Intercom                                                                                     |                                                  |                          | Same as Operating Room One                                                                            | Damaged and exposes metal<br>beneath her skin. |                        |
| 10     | Int. Restricted Lower<br>Level, Hall    | Two Security Guards chase after Ved-A                                                                                    | 1/8        |          |       |                                                  |                                                                                                                |                                                  |                          |                                                                                                       |                                                |                        |
| 11     | Int. Dr. Z's Office                     | Roberta confronts Dr. Z about being briefed<br>beforehand.                                                               | 2          |          |       |                                                  | Dead leaf, Bonsai Tree, Glass Case, Glass Pad                                                                  |                                                  | Tree and Grass<br>Carpet | Desk, Chairs, Bench, Shelf, Artwork for wall<br>Couch, Coffee table, Chair, Lamp,                     | ,                                              |                        |
| 12     | Int. Operating Room<br>Eleven           | Roberta and Ved-A have a confrontation.<br>Roberta tries to connect with Ved-A and get<br>to know more about the wounds. | 4          |          |       | Display                                          | Restraints, Laser drill cart, metal rod, watch, scalpel                                                        |                                                  |                          | Same as before                                                                                        | Scars on Roberta and Wounds o<br>Ved-A         | n Static Electricity?  |
| 13     | Int. Basement                           | Roberta carries a full tray of brains to the shelf with other full trays.                                                | 1/8        |          |       |                                                  | Full tray of brains                                                                                            |                                                  | Shelf                    | More trays with brains                                                                                |                                                |                        |
| 14     | Int. Restricted Lower<br>Level, Hall    | Roberta peeks into the room, Ved-A sits in the same position.                                                            | 1/8        |          |       |                                                  |                                                                                                                |                                                  |                          | Same as before                                                                                        |                                                |                        |
| 15     | Int. Operating Room<br>Eleven           | Ved-A reveals her restraints been cut and<br>holds Scalpel in her hand.                                                  | 7/8        |          |       | Display                                          | Scalpel, Keycard                                                                                               |                                                  |                          | Same as Room Eleven                                                                                   |                                                |                        |
| 16     | Int. Operating Room<br>Eleven           | Ved-A 's brain is exposed. Roberta examines it closely.                                                                  | 1/8        |          |       | Display                                          | Ved-A's brain                                                                                                  |                                                  |                          | Same as Room Eleven                                                                                   |                                                |                        |
| 17     | Int. Operating Room<br>Eleven           | Roberta clicks her back to life and leaves to meet Dr.Z.                                                                 | 3/8        |          |       | Display                                          |                                                                                                                |                                                  |                          | Same as Room Eleven                                                                                   |                                                |                        |
| 18     | Int. Restricted Lower<br>Level, Hall    | Roberta leaves the room and walks down the hall.                                                                         | 1/8        |          |       |                                                  |                                                                                                                |                                                  |                          | Same as before                                                                                        |                                                |                        |
| 19     | Int. Dr. Z's Office                     | Roberta informs Dr. Z about Ved-A's brain.<br>Dr. Z is not happy with Roberta                                            | 1 1/2      |          |       |                                                  | Taser, Handcuff                                                                                                |                                                  |                          | Same Office as before.                                                                                |                                                |                        |
| 20     | Int. Basement                           | Roberta faces the wall of shelves and scans the trays of brains.                                                         | 3/8        |          |       |                                                  | Slot in one of the filled trays empty                                                                          |                                                  |                          | Same as Basement above                                                                                |                                                |                        |
| 21     | Int. Operating Room<br>One              | Roberta gets Ved-A ready for operation.                                                                                  | 7/8        |          |       | Display                                          | Metal Rod, Operation Tools, Cart with Laser Drill, brain                                                       |                                                  |                          | Same as Before                                                                                        |                                                |                        |
| 22     | Int. Restricted Lower<br>Level, Hall    | Robereta walks out of the room and down the hall .                                                                       | 1/8        |          |       |                                                  |                                                                                                                |                                                  |                          |                                                                                                       |                                                |                        |
| 23     | Ext. Y.A.I Medical<br>Center            | Roberta pulls out Ved-A's brain.                                                                                         | 3/8        |          |       |                                                  | Ved-A's brain                                                                                                  |                                                  |                          |                                                                                                       |                                                |                        |