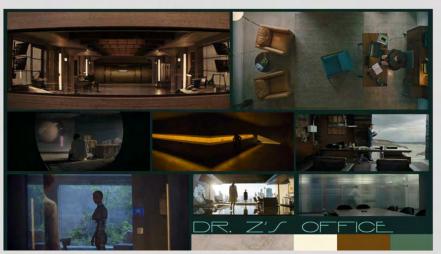

|        |                                         | 2322 MIS-ALIGNMENT - Draft 16                                                                                            |            |          |       |                                                  |                                                                                                                | ART BR                                           | ART BREAKDOWN_031423     |                                                                                                       |                                                |                        |
|--------|-----------------------------------------|--------------------------------------------------------------------------------------------------------------------------|------------|----------|-------|--------------------------------------------------|----------------------------------------------------------------------------------------------------------------|--------------------------------------------------|--------------------------|-------------------------------------------------------------------------------------------------------|------------------------------------------------|------------------------|
| Scene  |                                         |                                                                                                                          |            |          | Shoot |                                                  |                                                                                                                |                                                  |                          |                                                                                                       |                                                |                        |
| Number |                                         | ame/Scene Description                                                                                                    | Page Count | Location | Date  | Graphics                                         | Key Props                                                                                                      | Background Props                                 | Construction             | Set Dec                                                                                               | SFX                                            | Notes                  |
| 1      | Ext. Y.A.I Medical<br>Center            | A Line of Androids advance to the facility.<br>Ved-A and Dr. Z. stare each other down.                                   | 3/8        |          |       | Logo or Signage for Y.A.I.<br>Medical Center     | Clipboard, Handcuff, Roberta's Case                                                                            | Umbrellas (if rain),<br>Suitcases for background |                          | Signages for Medical Facility                                                                         | Disheveled and filthy Ved-A                    |                        |
| 2      | Int. Roberta's Office/<br>Changing Room | Roberta changes into her uniform and get ready to start the operating.                                                   | 3/8        |          |       |                                                  | White Gloves, Roberta's Case - Velvet Interior, Metal<br>Rod - engraved ROBERTA STATERO, Cloth                 |                                                  | Full Length Mirror       | Lockers, Intercom                                                                                     | Thin Healed Scars,                             | Lab Coat with a pocket |
| 3      | Int. Restricted Lower<br>Level, Hall    | Roberta waits for the Nurse and Nurse<br>Baxter arrives instead of Nurse Addison                                         | 1/2        |          |       | Door Numbers, Keycard                            | Keycard, Watch, Cart with Drill Press and Empty trays                                                          |                                                  |                          | Door Locks, Door Numbers, Signages                                                                    |                                                |                        |
| •      | Int. Operating Room<br>One              | Roberta and Nurse terminate Isaac.                                                                                       | 1 1/2      |          |       | Display for Monitors, Name<br>Tags for Androids. | Metal Rod, Cloth, Scalpel, Brain, Cart with Drill press,<br>holding Tray, Tag with Isaac's name, Plastic Sheet |                                                  | Observation window       | Bed, Monitors, green Plant in glass case,<br>Intercom, Emergency button, Glass pad,<br>Keyboard, Desk | Fake brain for Operation                       |                        |
| 5      | Int. Restricted Lower<br>Level, Hall    | Roberta pushes cart to Door two.                                                                                         | 1/8        |          |       |                                                  | Keycard                                                                                                        |                                                  |                          | Door Numbers                                                                                          |                                                |                        |
| 5      |                                         | Roberta terminates Alice                                                                                                 | 1/2        |          |       |                                                  | Metal Rod, Cloth, Scalpel                                                                                      |                                                  |                          | Same as Operating Room One                                                                            |                                                |                        |
| 7      | Montage                                 |                                                                                                                          | 1          |          |       |                                                  | Drilled Brain x7, Holding Tray, Metal Rod, Plastic Sheet                                                       |                                                  |                          |                                                                                                       |                                                |                        |
| В      | Int. Restricted Lower<br>Level, Hall    | Roberta approaches Room Eleven.                                                                                          | 1/8        |          |       |                                                  | Watch, Key Card, Cart                                                                                          |                                                  |                          |                                                                                                       |                                                |                        |
| 9      | Int. Operating Room<br>Eleven           | Roberta meets Ved-A and is caught off guard with what she sees.                                                          | 1/2        |          |       | Display for Monitors                             | Handcuff and key, Intercom                                                                                     |                                                  |                          | Same as Operating Room One                                                                            | Damaged and exposes metal<br>beneath her skin. |                        |
| 10     | Int. Restricted Lower<br>Level, Hall    | Two Security Guards chase after Ved-A                                                                                    | 1/8        |          |       |                                                  |                                                                                                                |                                                  |                          |                                                                                                       |                                                |                        |
| 11     | Int. Dr. Z's Office                     | Roberta confronts Dr. Z about being briefed<br>beforehand.                                                               | 2          |          |       |                                                  | Dead leaf, Bonsai Tree, Glass Case, Glass Pad                                                                  |                                                  | Tree and Grass<br>Carpet | Desk, Chairs, Bench, Shelf, Artwork for wall<br>Couch, Coffee table, Chair, Lamp,                     | ,                                              |                        |
| 12     | Int. Operating Room<br>Eleven           | Roberta and Ved-A have a confrontation.<br>Roberta tries to connect with Ved-A and get<br>to know more about the wounds. | 4          |          |       | Display                                          | Restraints, Laser drill cart, metal rod, watch, scalpel                                                        |                                                  |                          | Same as before                                                                                        | Scars on Roberta and Wounds o<br>Ved-A         | n Static Electricity?  |
| 13     | Int. Basement                           | Roberta carries a full tray of brains to the shelf with other full trays.                                                | 1/8        |          |       |                                                  | Full tray of brains                                                                                            |                                                  | Shelf                    | More trays with brains                                                                                |                                                |                        |
| 14     | Int. Restricted Lower<br>Level, Hall    | Roberta peeks into the room, Ved-A sits in the same position.                                                            | 1/8        |          |       |                                                  |                                                                                                                |                                                  |                          | Same as before                                                                                        |                                                |                        |
| 15     | Int. Operating Room<br>Eleven           | Ved-A reveals her restraints been cut and<br>holds Scalpel in her hand.                                                  | 7/8        |          |       | Display                                          | Scalpel, Keycard                                                                                               |                                                  |                          | Same as Room Eleven                                                                                   |                                                |                        |
| 16     | Int. Operating Room<br>Eleven           | Ved-A 's brain is exposed. Roberta examines it closely.                                                                  | 1/8        |          |       | Display                                          | Ved-A's brain                                                                                                  |                                                  |                          | Same as Room Eleven                                                                                   |                                                |                        |
| 17     | Int. Operating Room<br>Eleven           | Roberta clicks her back to life and leaves to meet Dr.Z.                                                                 | 3/8        |          |       | Display                                          |                                                                                                                |                                                  |                          | Same as Room Eleven                                                                                   |                                                |                        |
| 18     | Int. Restricted Lower<br>Level, Hall    | Roberta leaves the room and walks down the hall.                                                                         | 1/8        |          |       |                                                  |                                                                                                                |                                                  |                          | Same as before                                                                                        |                                                |                        |
| 19     | Int. Dr. Z's Office                     | Roberta informs Dr. Z about Ved-A's brain.<br>Dr. Z is not happy with Roberta                                            | 1 1/2      |          |       |                                                  | Taser, Handcuff                                                                                                |                                                  |                          | Same Office as before.                                                                                |                                                |                        |
| 20     | Int. Basement                           | Roberta faces the wall of shelves and scans the trays of brains.                                                         | 3/8        |          |       |                                                  | Slot in one of the filled trays empty                                                                          |                                                  |                          | Same as Basement above                                                                                |                                                |                        |
| 21     | Int. Operating Room<br>One              | Roberta gets Ved-A ready for operation.                                                                                  | 7/8        |          |       | Display                                          | Metal Rod, Operation Tools, Cart with Laser Drill, brain                                                       |                                                  |                          | Same as Before                                                                                        |                                                |                        |
| 22     | Int. Restricted Lower<br>Level, Hall    | Robereta walks out of the room and down the hall .                                                                       | 1/8        |          |       |                                                  |                                                                                                                |                                                  |                          |                                                                                                       |                                                |                        |
| 23     | Ext. Y.A.I Medical<br>Center            | Roberta pulls out Ved-A's brain.                                                                                         | 3/8        |          |       |                                                  | Ved-A's brain                                                                                                  |                                                  |                          |                                                                                                       |                                                |                        |