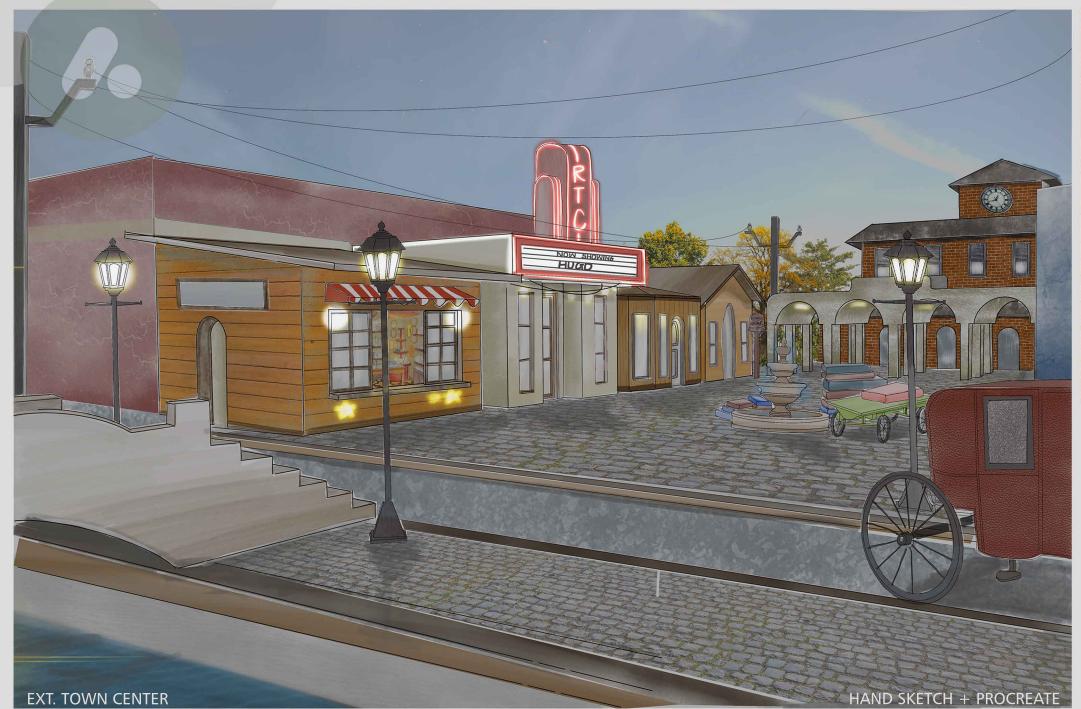

# NOTHING SHORT OF A PICNIC DATE

PRODUCTION DESIGN - SHORT

THE IDEA BEHIND THE DESIGN OF THE FILM WAS THAT WE HAD A LOCATION IN THE PARK AND THE BLACK VOIDS/ HER MIND WERE SETS BUILD ON A SOUND STAGE. 11 SETUPS ON STAGE.