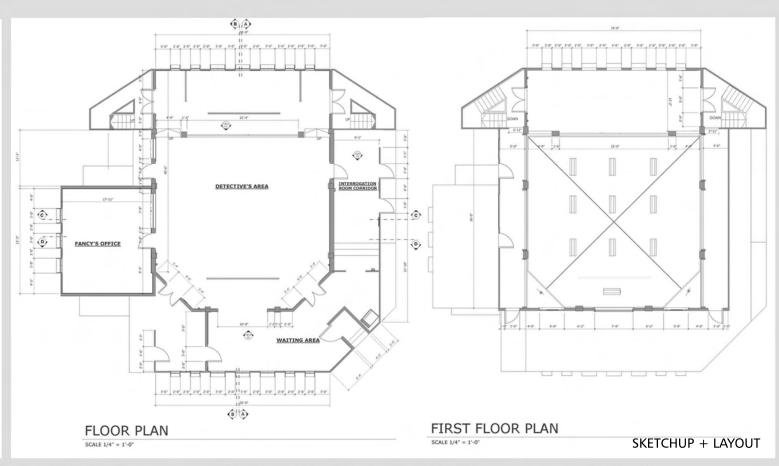

# NYPD-BLUE

**RE-DESIGN THE PILOT EPISODE** 

# NYPD-BLUE RE-DESIGN THE PILOT EPISODE

LOGLINE: When a disillusioned engineer responsible of the termination of misaligned androids encounters a patient with self destructive tendencies, she is confronted with a choice that will not only test her compassion, but also her sense of self.