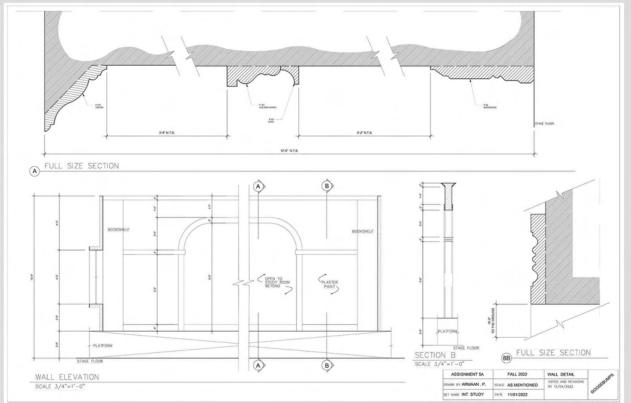

# HAND DRAFTING

# DIGITAL DRAFTING

VECTORWORKS + TWINMOTION

PROMPT: THERE IS A SUPERHERO STYLE FIGHT GOING ON IN THE LIVING ROOM. THE FIGHT MOVES ONTO THE BALCONY, WHICH FALLS FROM WEIGHT.

SECTION A
SCALE 1/4" = 1' - 0"