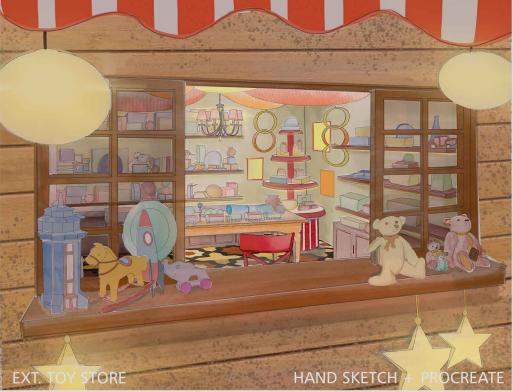

DESIGN - SHORT

THE IDEA BEHIND THE DESIGN OF THE FILM WAS THAT WE HAD A LOCATION IN THE PARK AND THE BLACK VOIDS/ HER MIND WERE SETS BUILD ON A SOUND STAGE. 11 SETUPS ON STAGE.

































- WISCONSIN FILM FESTIVAL
- PAN AFRICAN FILM FESTIVAL
- DALLAS INTERNATIONAL FILM FESTIVAL









# HAND DRAFTING









# DIGITAL DRAFTING













VECTORWORKS + TWINMOTION

PROMPT: THERE IS A SUPERHERO STYLE FIGHT GOING ON IN THE LIVING ROOM. THE FIGHT MOVES ONTO THE BALCONY, WHICH FALLS FROM WEIGHT.





SECTION A
SCALE 1/4" = 1' - 0"



PLAN SCALE 1/4" = 1'-0"



SECTION B
SCALE 1/4" = 1' - 0"



VIEWS

PROMPT: TWO PEOPLE HAVING A CONVERSATION ON A ROOF TOP WITH THE CITY STRETCHING AROUND. ONE PERSON IS STICKING OUT OF THE CHIMNEY.



STORY BOARD



RHINO MODELING

















# HUGO - REDESIGN

HAND ILLUSTRATIONS









# VARIOUS ILLUSTRATIONS

SKETCHUP + PODIUM



# HAND SKETCHING

## PRECINCT HOUSE



#### SHEET STYLE





## COP BAR



## SHEET





### FLINN'S APARTMENT



## STYLE SHEET



# INT. FLINN'S APARTMENT HAND SKETCH + PHOTOSHOP

# NYPD-BLUE

**RE-DESIGN THE PILOT EPISODE** 









# NYPD-BLUE RE-DESIGN THE PILOT EPISODE

LOGLINE: When a disillusioned engineer responsible of the termination of misaligned androids encounters a patient with self destructive tendencies, she is confronted with a choice that will not only test her compassion, but also her sense of self.









|        |                                         | 2322 MIS-ALIGNMENT - Draft 16