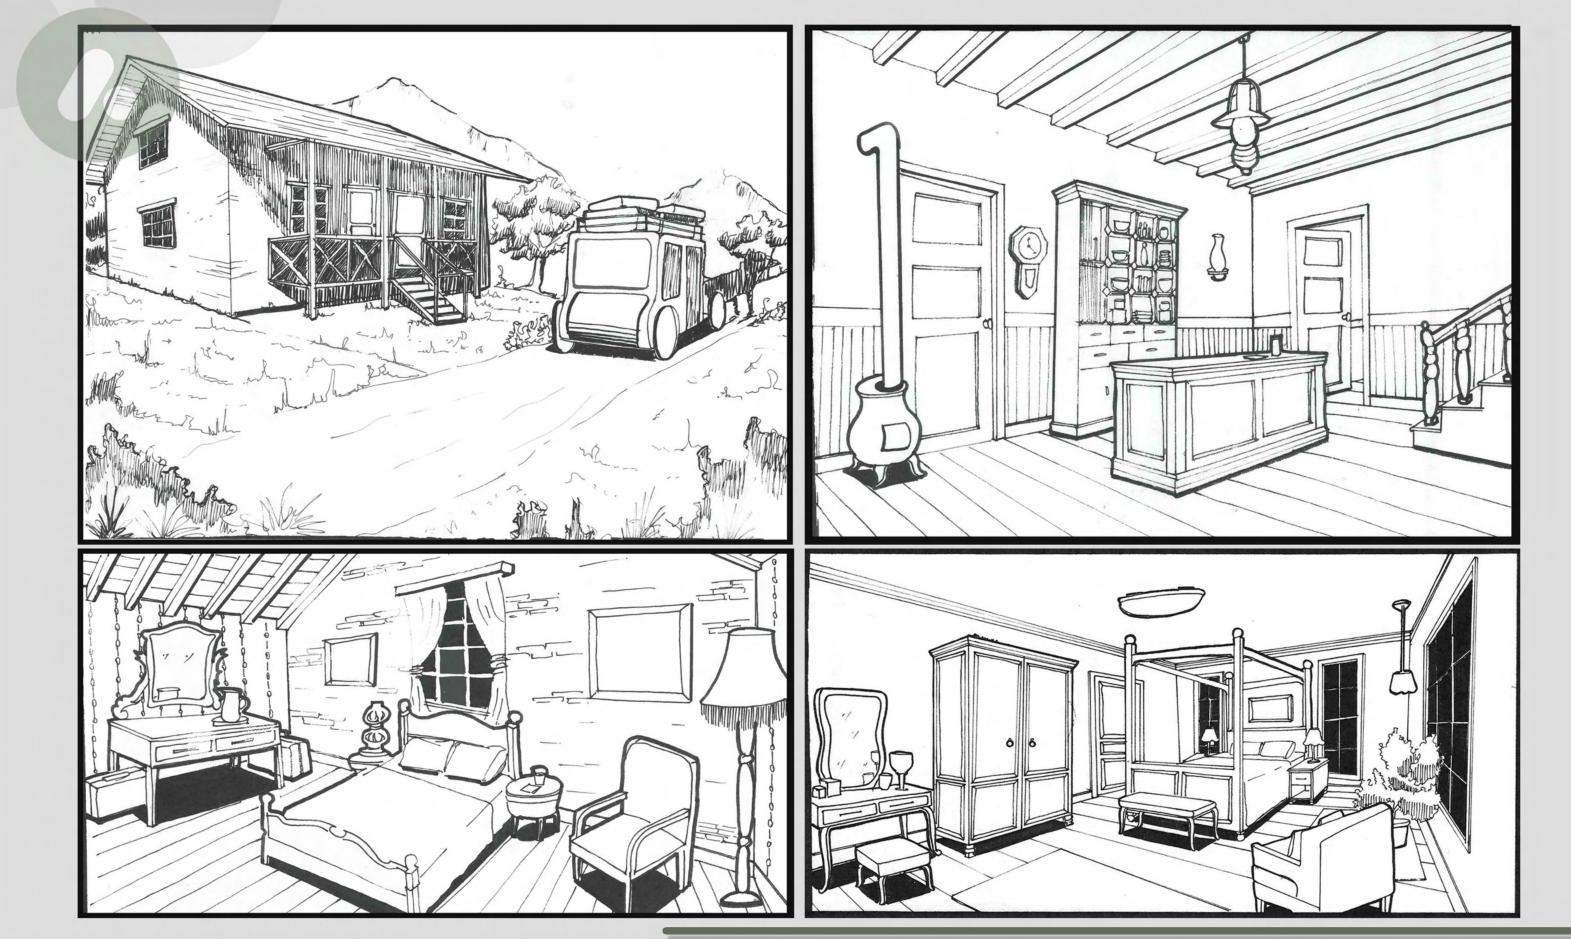

BLACK VOIDS/ HER MIND WERE SETS BUILD ON A SOUND STAGE. 11 SETUPS ON STAGE.

































- WISCONSIN FILM FESTIVAL
- PAN AFRICAN FILM FESTIVAL
- DALLAS INTERNATIONAL FILM FESTIVAL









# HAND DRAFTING









# DIGITAL DRAFTING













VECTORWORKS + TWINMOTION

PROMPT: THERE IS A SUPERHERO STYLE FIGHT GOING ON IN THE LIVING ROOM. THE FIGHT MOVES ONTO THE BALCONY, WHICH FALLS FROM WEIGHT.





SECTION A
SCALE 1/4" = 1' - 0"



PLAN SCALE 1/4" = 1'-0"



SECTION B
SCALE 1/4" = 1' - 0"



VIEWS

PROMPT: TWO PEOPLE HAVING A CONVERSATION ON A ROOF TOP WITH THE CITY STRETCHING AROUND. ONE PERSON IS STICKING OUT OF THE CHIMNEY.



STORY BOARD



RHINO MODELING

















# HUGO - REDESIGN

HAND ILLUSTRATIONS









# VARIOUS ILLUSTRATIONS

SKETCHUP + PODIUM



# HAND SKETCHING

## PRECINCT HOUSE



#### SHEET STYLE





## COP BAR



## SHEET





### FLINN'S APARTMENT



## STYLE SHEET



# INT. FLINN'S APARTMENT HAND SKETCH + PHOTOSHOP

# NYPD-BLUE

**RE-DESIGN THE PILOT EPISODE** 









# NYPD-BLUE RE-DESIGN THE PILOT EPISODE

LOGLINE: When a disillusioned engineer responsible of the termination of misaligned androids encounters a patient with self destructive tendencies, she is confronted with a choice that will not only test her compassion, but also her sense of self.









|        |                                         | 2322 MIS-ALIGNMENT - Draft 16                                                                                            |            |          |       |                                                  |