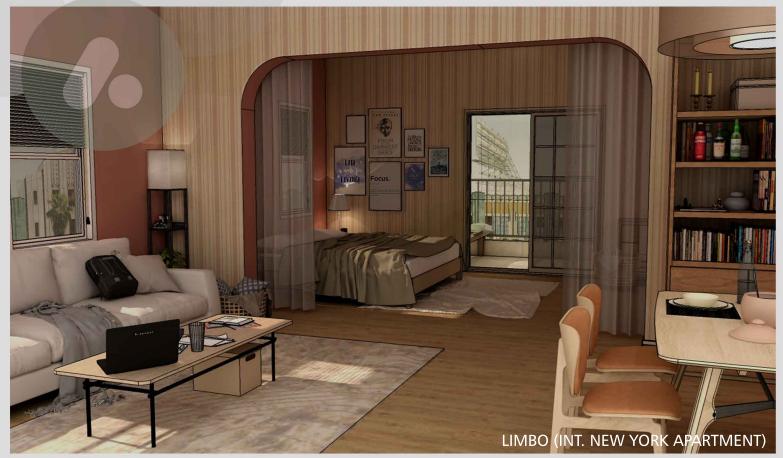

FILM WAS THAT WE HAD A LOCATION IN THE PARK AND THE BLACK VOIDS/ HER MIND WERE SETS BUILD ON A SOUND STAGE. 11 SETUPS ON STAGE.

































- WISCONSIN FILM FESTIVAL
- PAN AFRICAN FILM FESTIVAL
- DALLAS INTERNATIONAL FILM FESTIVAL









# HAND DRAFTING









# DIGITAL DRAFTING













VECTORWORKS + TWINMOTION

PROMPT: THERE IS A SUPERHERO STYLE FIGHT GOING ON IN THE LIVING ROOM. THE FIGHT MOVES ONTO THE BALCONY, WHICH FALLS FROM WEIGHT.





SECTION A
SCALE 1/4" = 1' - 0"



PLAN SCALE 1/4" = 1'-0"



SECTION B
SCALE 1/4" = 1' - 0"



VIEWS

PROMPT: TWO PEOPLE HAVING A CONVERSATION ON A ROOF TOP WITH THE CITY STRETCHING AROUND. ONE PERSON IS STICKING OUT OF THE CHIMNEY.



STORY BOARD



RHINO MODELING

















# HUGO - REDESIGN

HAND ILLUSTRATIONS









# VARIOUS ILLUSTRATIONS

SKETCHUP + PODIUM



# HAND SKETCHING

## PRECINCT HOUSE



#### SHEET STYLE





## COP BAR



## SHEET





### FLINN'S APARTMENT



## STYLE SHEET



# INT. FLINN'S APARTMENT HAND SKETCH + PHOTOSHOP

# NYPD-BLUE

**RE-DESIGN THE PILOT EPISODE** 









# NYPD-BLUE RE-DESIGN THE PILOT EPISODE

LOGLINE: When a disillusioned engineer responsible of the termination of misaligned androids encounters a patient with self destructive tendencies, she is confronted with a choice that will not only test her compassion, but also her sense of self.









|        |                                         | 2322 MIS-ALIGNMENT - Draft 16                                                                                            |            |          |       |