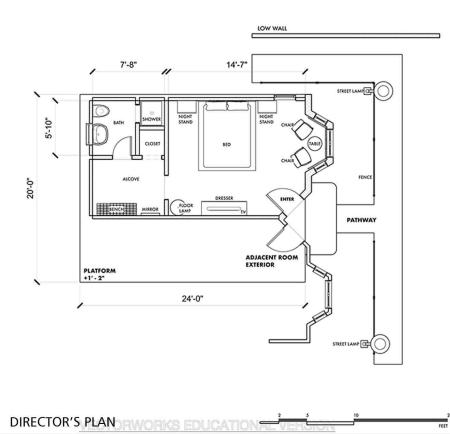

# NOTHING SHORT OF A PICNIC DATE

PRODUCTION DESIGN - SHORT

THE IDEA BEHIND THE DESIGN OF THE FILM WAS THAT WE HAD A LOCATION IN THE PARK AND THE BLACK VOIDS/ HER MIND WERE SETS BUILD ON A SOUND STAGE. 11 SETUPS ON STAGE.

# DIGITAL DRAFTING

VECTORWORKS + TWINMOTION

PROMPT: THERE IS A SUPERHERO STYLE FIGHT GOING ON IN THE LIVING ROOM. THE FIGHT MOVES ONTO THE BALCONY, WHICH FALLS FROM WEIGHT.

SECTION A
SCALE 1/4" = 1' - 0"

PLAN SCALE 1/4" = 1'-0"

SECTION B
SCALE 1/4" = 1' - 0"

VIEWS

PROMPT: TWO PEOPLE HAVING A CONVERSATION ON A ROOF TOP WITH THE CITY STRETCHING AROUND. ONE PERSON IS STICKING OUT OF THE CHIMNEY.

STORY BOARD

RHINO MODELING