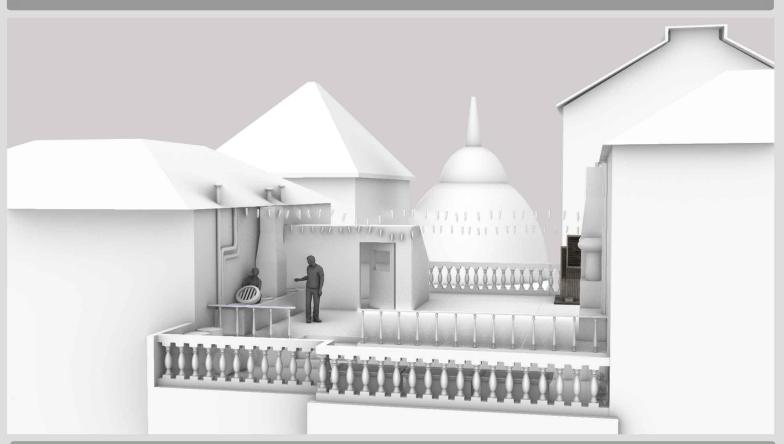

# DIGITAL DRAFTING

VECTORWORKS + TWINMOTION

PROMPT: THERE IS A SUPERHERO STYLE FIGHT GOING ON IN THE LIVING ROOM. THE FIGHT MOVES ONTO THE BALCONY, WHICH FALLS FROM WEIGHT.

SECTION A
SCALE 1/4" = 1' - 0"

PLAN SCALE 1/4" = 1'-0"

SECTION B
SCALE 1/4" = 1' - 0"

VIEWS

PROMPT: TWO PEOPLE HAVING A CONVERSATION ON A ROOF TOP WITH THE CITY STRETCHING AROUND. ONE PERSON IS STICKING OUT OF THE CHIMNEY.

STORY BOARD

RHINO MODELING