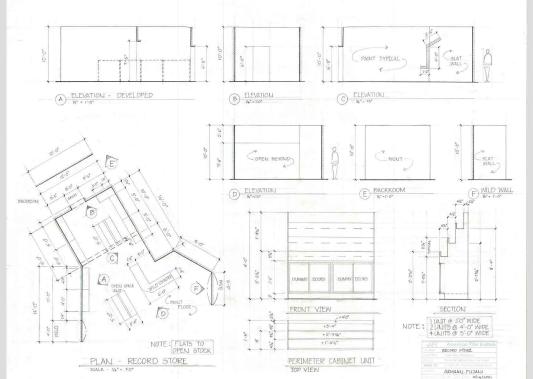

o Raju, Jaya is disturbed. Location 11/21/2021 oams around looking for some 11/21/2021 Location privacy. 11/20/2021 Same Bedroom Setup, Different day Location 11/21/2021 Same living room setup! + staircase dressed up with lights and petal Jaya is in her space and performs. 10 Soundstage 11/22/2021 Flower petals Lights, Curtains, Chandeliers, Some decor from Mehendi 11/21/2021 Table

## I AM JAYA PRODUCTION DESIGN - SHORT























# NOTHING SHORT OF A PICNIC DATE

PRODUCTION DESIGN - SHORT

THE IDEA BEHIND THE DESIGN OF THE FILM WAS THAT WE HAD A LOCATION IN THE PARK AND THE BLACK VOIDS/ HER MIND WERE SETS BUILD ON A SOUND STAGE. 11 SETUPS ON STAGE.

































- WISCONSIN FILM FESTIVAL
- PAN AFRICAN FILM FESTIVAL
- DALLAS INTERNATIONAL FILM FESTIVAL









# HAND DRAFTING









# DIGITAL DRAFTING













VECTORWORKS + TWINMOTION

PROMPT: THERE IS A SUPERHERO STYLE FIGHT GOING ON IN THE LIVING ROOM. THE FIGHT MOVES ONTO THE BALCONY, WHICH FALLS FROM WEIGHT.





SECTION A
SCALE 1/4" = 1' - 0"



PLAN SCALE 1/4" = 1'-0"



SECTION B
SCALE 1/4" = 1' - 0"



VIEWS

PROMPT: TWO PEOPLE HAVING A CONVERSATION ON A ROOF TOP WITH THE CITY STRETCHING AROUND. ONE PERSON IS STICKING OUT OF THE CHIMNEY.



STORY BOARD



RHINO MODELING

















# HUGO - REDESIGN

HAND ILLUSTRATIONS









# VARIOUS ILLUSTRATIONS

SKETCHUP + PODIUM



# HAND SKETCHING

## PRECINCT HOUSE



#### SHEET STYLE





## COP BAR



## SHEET





### FLINN'S APARTMENT



## STYLE SHEET



# INT. FLINN'S APARTMENT HAND SKETCH + PHOTOSHOP

# NYPD-BLUE

**RE-DES