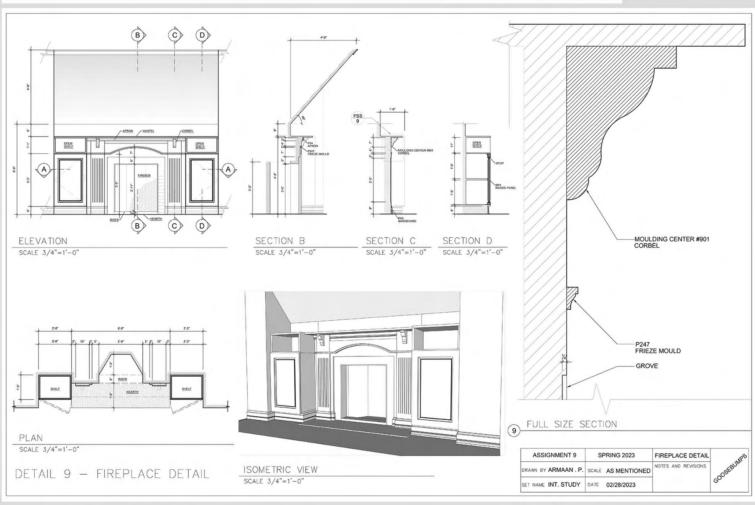

# DIGITAL DRAFTING

VECTORWORKS + TWINMOTION

PROMPT: THERE IS A SUPERHERO STYLE FIGHT GOING ON IN THE LIVING ROOM. THE FIGHT MOVES ONTO THE BALCONY, WHICH FALLS FROM WEIGHT.

SECTION A
SCALE 1/4" = 1' - 0"

PLAN SCALE 1/4" = 1'-0"

SECTION B
SCALE 1/4" = 1' - 0"

VIEWS

PROMPT: TWO PEOPLE HAVING A CONVERSATION ON A ROOF TOP WITH THE CITY STRETCHING AROUND. ONE PERSON IS STICKING OUT OF THE CHIMNEY.

STORY BOARD

RHINO MODELING