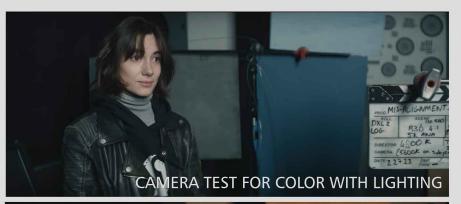

# NYPD-BLUE

**RE-DESIGN THE PILOT EPISODE** 

# NYPD-BLUE RE-DESIGN THE PILOT EPISODE

LOGLINE: When a disillusioned engineer responsible of the termination of misaligned androids encounters a patient with self destructive tendencies, she is confronted with a choice that will not only test her compassion, but also her sense of self.