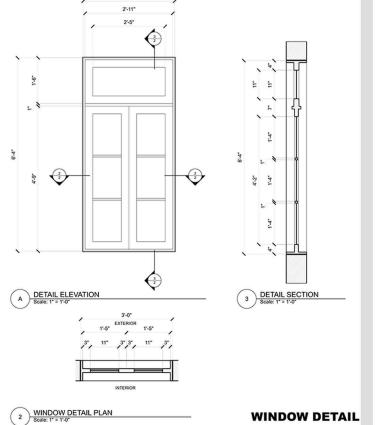

# DIGITAL DRAFTING

VECTORWORKS + TWINMOTION

PROMPT: THERE IS A SUPERHERO STYLE FIGHT GOING ON IN THE LIVING ROOM. THE FIGHT MOVES ONTO THE BALCONY, WHICH FALLS FROM WEIGHT.

SECTION A
SCALE 1/4" = 1' - 0"

PLAN SCALE 1/4" = 1'-0"

SECTION B
SCALE 1/4" = 1' - 0"

VIEWS

PROMPT: TWO PEOPLE HAVING A CONVERSATION ON A ROOF TOP WITH THE CITY STRETCHING AROUND. ONE PERSON IS STICKING OUT OF THE CHIMNEY.

STORY BOARD

RHINO MODELING