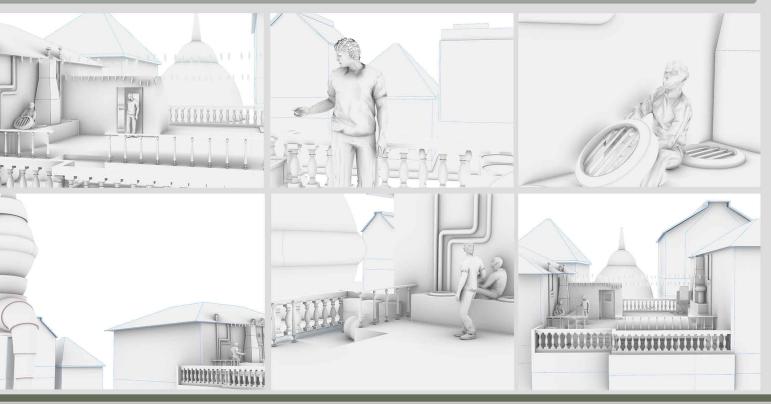

# DIGITAL DRAFTING

VECTORWORKS + TWINMOTION

PROMPT: THERE IS A SUPERHERO STYLE FIGHT GOING ON IN THE LIVING ROOM. THE FIGHT MOVES ONTO THE BALCONY, WHICH FALLS FROM WEIGHT.

SECTION A
SCALE 1/4" = 1' - 0"

PLAN SCALE 1/4" = 1'-0"

SECTION B
SCALE 1/4" = 1' - 0"

VIEWS

PROMPT: TWO PEOPLE HAVING A CONVERSATION ON A ROOF TOP WITH THE CITY STRETCHING AROUND. ONE PERSON IS STICKING OUT OF THE CHIMNEY.

STORY BOARD

RHINO MODELING