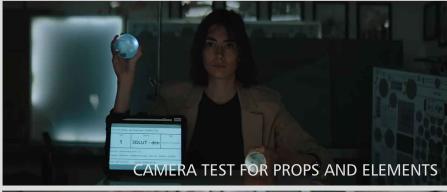

# NYPD-BLUE

**RE-DESIGN THE PILOT EPISODE** 

# NYPD-BLUE RE-DESIGN THE PILOT EPISODE

LOGLINE: When a disillusioned engineer responsible of the termination of misaligned androids encounters a patient with self destructive tendencies, she is confronted with a choice that will not only test her compassion, but also her sense of self.