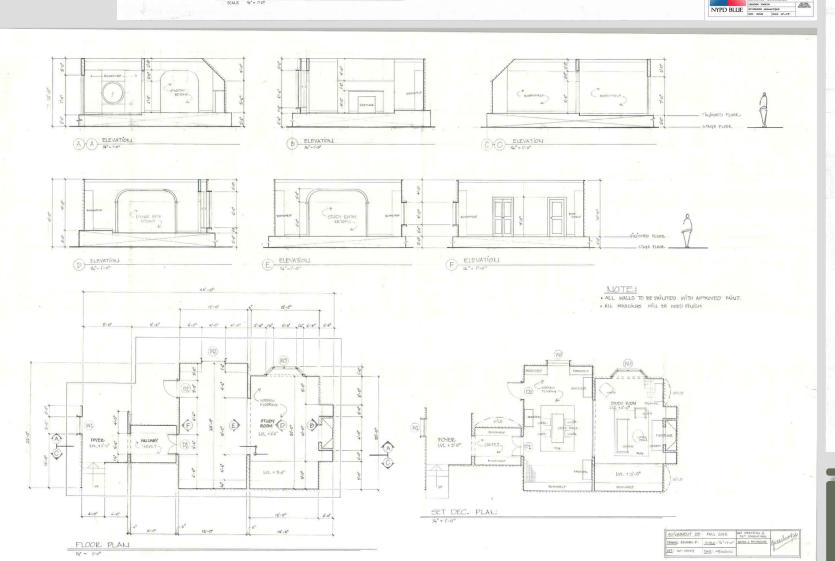

# NYPD-BLUE

**RE-DESIGN THE PILOT EPISODE** 

# NYPD-BLUE RE-DESIGN THE PILOT EPISODE

LOGLINE: When a disillusioned engineer responsible of the termination of misaligned androids encounters a patient with self destructive tendencies, she is confronted with a choice that will not only test her compassion, but also her sense of self.