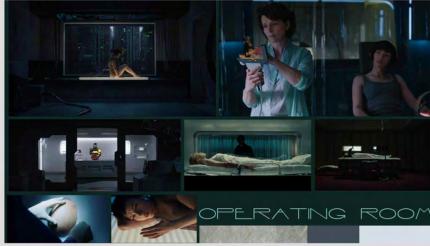

|        |                                         | 2322 MIS-ALIGNMENT - Draft 16                                                                                            |            |          |       |                                                  |                                                                                                                | ART BR                                           | ART BREAKDOWN_031423     |                                                                                                       |                                                |                        |
|--------|-----------------------------------------|--------------------------------------------------------------------------------------------------------------------------|------------|----------|-------|--------------------------------------------------|----------------------------------------------------------------------------------------------------------------|--------------------------------------------------|--------------------------|-------------------------------------------------------------------------------------------------------|------------------------------------------------|------------------------|
| Scene  |                                         |                                                                                                                          |            |          | Shoot |                                                  |                                                                                                                |                                                  |                          |                                                                                                       |                                                |                        |
| Number |                                         | ame/Scene Description                                                                                                    | Page Count | Location | Date  | Graphics                                         | Key Props                                                                                                      | Background Props                                 | Construction             | Set Dec                                                                                               | SFX                                            | Notes                  |
| 1      | Ext. Y.A.I Medical<br>Center            | A Line of Androids advance to the facility.<br>Ved-A and Dr. Z. stare each other down.                                   | 3/8        |          |       | Logo or Signage for Y.A.I.<br>Medical Center     | Clipboard, Handcuff, Roberta's Case                                                                            | Umbrellas (if rain),<br>Suitcases for background |                          | Signages for Medical Facility                                                                         | Disheveled and filthy Ved-A                    |                        |
| 2      | Int. Roberta's Office/<br>Changing Room | Roberta changes into her uniform and get ready to start the operating.                                                   | 3/8        |          |       |                                                  | White Gloves, Roberta's Case - Velvet Interior, Metal<br>Rod - engraved ROBERTA STATERO, Cloth                 |                                                  | Full Length Mirror       | Lockers, Intercom                                                                                     | Thin Healed Scars,                             | Lab Coat with a pocket |
| 3      | Int. Restricted Lower<br>Level, Hall    | Roberta waits for the Nurse and Nurse<br>Baxter arrives instead of Nurse Addison                                         | 1/2        |          |       | Door Numbers, Keycard                            | Keycard, Watch, Cart with Drill Press and Empty trays                                                          |                                                  |                          | Door Locks, Door Numbers, Signages                                                                    |                                                |                        |
| •      | Int. Operating Room<br>One              | Roberta and Nurse terminate Isaac.                                                                                       | 1 1/2      |          |       | Display for Monitors, Name<br>Tags for Androids. | Metal Rod, Cloth, Scalpel, Brain, Cart with Drill press,<br>holding Tray, Tag with Isaac's name, Plastic Sheet |                                                  | Observation window       | Bed, Monitors, green Plant in glass case,<br>Intercom, Emergency button, Glass pad,<br>Keyboard, Desk | Fake brain for Operation                       |                        |
| 5      | Int. Restricted Lower<br>Level, Hall    | Roberta pushes cart to Door two.                                                                                         | 1/8        |          |       |                                                  | Keycard                                                                                                        |                                                  |                          | Door Numbers                                                                                          |                                                |                        |
| 5      |                                         | Roberta terminates Alice                                                                                                 | 1/2        |          |       |                                                  | Metal Rod, Cloth, Scalpel                                                                                      |                                                  |                          | Same as Operating Room One                                                                            |                                                |                        |
| 7      | Montage                                 |                                                                                                                          | 1          |          |       |                                                  | Drilled Brain x7, Holding Tray, Metal Rod, Plastic Sheet                                                       |                                                  |                          |                                                                                                       |                                                |                        |
| В      | Int. Restricted Lower<br>Level, Hall    | Roberta approaches Room Eleven.                                                                                          | 1/8        |          |       |                                                  | Watch, Key Card, Cart                                                                                          |                                                  |                          |                                                                                                       |                                                |                        |
| 9      | Int. Operating Room<br>Eleven           | Roberta meets Ved-A and is caught off guard with what she sees.                                                          | 1/2        |          |       | Display for Monitors                             | Handcuff and key, Intercom                                                                                     |                                                  |                          | Same as Operating Room One                                                                            | Damaged and exposes metal<br>beneath her skin. |                        |
| 10     | Int. Restricted Lower<br>Level, Hall    | Two Security Guards chase after Ved-A                                                                                    | 1/8        |          |       |                                                  |                                                                                                                |                                                  |                          |                                                                                                       |                                                |                        |
| 11     | Int. Dr. Z's Office                     | Roberta confronts Dr. Z about being briefed<br>beforehand.                                                               | 2          |          |       |                                                  | Dead leaf, Bonsai Tree, Glass Case, Glass Pad                                                                  |                                                  | Tree and Grass<br>Carpet | Desk, Chairs, Bench, Shelf, Artwork for wall<br>Couch, Coffee table, Chair, Lamp,                     | ,                                              |                        |
| 12     | Int. Operating Room<br>Eleven           | Roberta and Ved-A have a confrontation.<br>Roberta tries to connect with Ved-A and get<br>to know more about the wounds. | 4          |          |       | Display                                          | Restraints, Laser drill cart, metal rod, watch, scalpel                                                        |                                                  |                          | Same as before                                                                                        | Scars on Roberta and Wounds o<br>Ved-A         | n Static Electricity?  |
| 13     | Int. Basement                           | Roberta carries a full tray of brains to the shelf with other full trays.                                                | 1/8        |          |       |                                                  | Full tray of brains                                                                                            |                                                  | Shelf                    | More trays with brains                                                                                |                                                |                        |
| 14     | Int. Restricted Lower<br>Level, Hall    | Roberta peeks into the room, Ved-A sits in the same position.                                                            | 1/8        |          |       |                                                  |                                                                                                                |                                                  |                          | Same as before                                                                                        |                                                |                        |
| 15     | Int. Operating Room<br>Eleven           | Ved-A reveals her restraints been cut and<br>holds Scalpel in her hand.                                                  | 7/8        |          |       | Display                                          | Scalpel, Keycard                                                                                               |                                                  |                          | Same as Room Eleven                                                                                   |                                                |                        |
| 16     | Int. Operating Room<br>Eleven           | Ved-A 's brain is exposed. Roberta examines it closely.                                                                  | 1/8        |          |       | Display                                          | Ved-A's brain                                                                                                  |                                                  |                          | Same as Room Eleven                                                                                   |                                                |                        |
| 17     | Int. Operating Room<br>Eleven           | Roberta clicks her back to life and leaves to meet Dr.Z.                                                                 | 3/8        |          |       | Display                                          |                                                                                                                |                                                  |                          | Same as Room Eleven                                                                                   |                                                |                        |
| 18     | Int. Restricted Lower<br>Level, Hall    | Roberta leaves the room and walks down the hall.                                                                         | 1/8        |          |       |                                                  |                                                                                                                |                                                  |                          | Same as before                                                                                        |                                                |                        |
| 19     | Int. Dr. Z's Office                     | Roberta informs Dr. Z about Ved-A's brain.<br>Dr. Z is not happy with Roberta                                            | 1 1/2      |          |       |                                                  | Taser, Handcuff                                                                                                |                                                  |                          | Same Office as before.                                                                                |                                                |                        |
| 20     | Int. Basement                           | Roberta faces the wall of shelves and scans the trays of brains.                                                         | 3/8        |          |       |                                                  | Slot in one of the filled trays empty                                                                          |                                                  |                          | Same as Basement above                                                                                |                                                |                        |
| 21     | Int. Operating Room<br>One              | Roberta gets Ved-A ready for operation.                                                                                  | 7/8        |          |       | Display                                          | Metal Rod, Operation Tools, Cart with Laser Drill, brain                                                       |                                                  |                          | Same as Before                                                                                        |                                                |                        |
| 22     | Int. Restricted Lower<br>Level, Hall    | Robereta walks out of the room and down the hall .                                                                       | 1/8        |          |       |                                                  |                                                                                                                |                                                  |                          |                                                                                                       |                                                |                        |
| 23     | Ext. Y.A.I Medical<br>Center            | Roberta pulls out Ved-A's brain.                                                                                         | 3/8        |          |       |                                                  | Ved-A's brain                                                                                                  |                                                  |                          |                                                                                                       |                                                |                        |