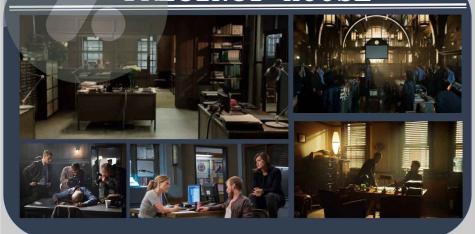

N A SOUND STAGE. 11 SETUPS ON STAGE.

































- WISCONSIN FILM FESTIVAL
- PAN AFRICAN FILM FESTIVAL
- DALLAS INTERNATIONAL FILM FESTIVAL









# HAND DRAFTING









# DIGITAL DRAFTING













VECTORWORKS + TWINMOTION

PROMPT: THERE IS A SUPERHERO STYLE FIGHT GOING ON IN THE LIVING ROOM. THE FIGHT MOVES ONTO THE BALCONY, WHICH FALLS FROM WEIGHT.





SECTION A
SCALE 1/4" = 1' - 0"



PLAN SCALE 1/4" = 1'-0"



SECTION B
SCALE 1/4" = 1' - 0"



VIEWS

PROMPT: TWO PEOPLE HAVING A CONVERSATION ON A ROOF TOP WITH THE CITY STRETCHING AROUND. ONE PERSON IS STICKING OUT OF THE CHIMNEY.



STORY BOARD



RHINO MODELING

















# HUGO - REDESIGN

HAND ILLUSTRATIONS









# VARIOUS ILLUSTRATIONS

SKETCHUP + PODIUM



# HAND SKETCHING

## PRECINCT HOUSE



#### SHEET STYLE





## COP BAR



## SHEET





### FLINN'S APARTMENT



## STYLE SHEET



# INT. FLINN'S APARTMENT HAND SKETCH + PHOTOSHOP

# NYPD-BLUE

**RE-DESIGN THE PILOT EPISODE** 









# NYPD-BLUE RE-DESIGN THE PILOT EPISODE

LOGLINE: When a disillusioned engineer responsible of the termination of misaligned androids encounters a patient with self destructive tendencies, she is confronted with a choice that will not only test her compassion, but also her sense of self.









|        |                                         | 2322 MIS-ALIGNMENT - Draft 16                                                                                            |            |          |       |                                                  |