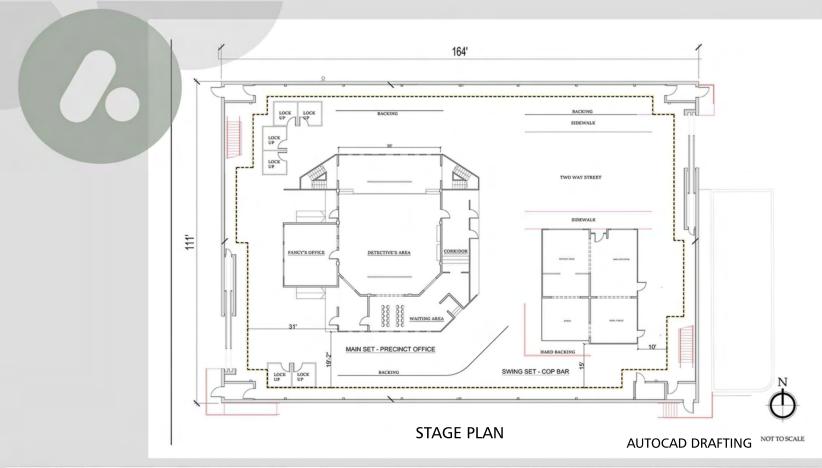

# NYPD-BLUE

**RE-DESIGN THE PILOT EPISODE** 

# NYPD-BLUE RE-DESIGN THE PILOT EPISODE

LOGLINE: When a disillusioned engineer responsible of the termination of misaligned androids encounters a patient with self destructive tendencies, she is confronted with a choice that will not only test her compassion, but also her sense of self.