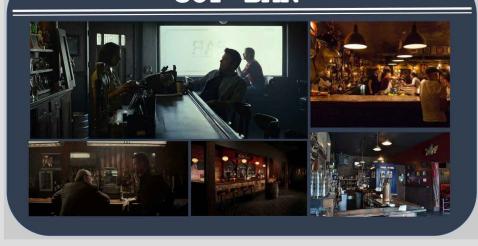

- WISCONSIN FILM FESTIVAL
- PAN AFRICAN FILM FESTIVAL
- DALLAS INTERNATIONAL FILM FESTIVAL









# HAND DRAFTING









# DIGITAL DRAFTING













VECTORWORKS + TWINMOTION

PROMPT: THERE IS A SUPERHERO STYLE FIGHT GOING ON IN THE LIVING ROOM. THE FIGHT MOVES ONTO THE BALCONY, WHICH FALLS FROM WEIGHT.





SECTION A
SCALE 1/4" = 1' - 0"



PLAN SCALE 1/4" = 1'-0"



SECTION B
SCALE 1/4" = 1' - 0"



VIEWS

PROMPT: TWO PEOPLE HAVING A CONVERSATION ON A ROOF TOP WITH THE CITY STRETCHING AROUND. ONE PERSON IS STICKING OUT OF THE CHIMNEY.



STORY BOARD



RHINO MODELING

















# HUGO - REDESIGN

HAND ILLUSTRATIONS









# VARIOUS ILLUSTRATIONS

SKETCHUP + PODIUM



# HAND SKETCHING

## PRECINCT HOUSE



#### SHEET STYLE





## COP BAR



## SHEET





### FLINN'S APARTMENT



## STYLE SHEET



# INT. FLINN'S APARTMENT HAND SKETCH + PHOTOSHOP

# NYPD-BLUE

**RE-DESIGN THE PILOT EPISODE** 









# NYPD-BLUE RE-DESIGN THE PILOT EPISODE

LOGLINE: When a disillusioned engineer responsible of the termination of misaligned androids encounters a patient with self destructive tendencies, she is confronted with a choice that will not only test her compassion, but also her sense of self.









|        |                                         | 2322 MIS-ALIGNMENT - Draft 16                                                                                            |            |          |       |                                                  |