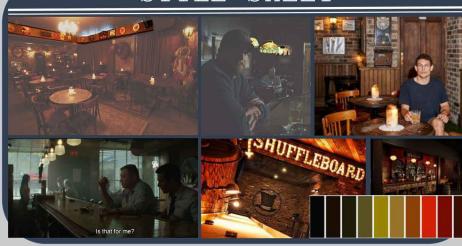

- WISCONSIN FILM FESTIVAL
- PAN AFRICAN FILM FESTIVAL
- DALLAS INTERNATIONAL FILM FESTIVAL









# HAND DRAFTING









# DIGITAL DRAFTING













VECTORWORKS + TWINMOTION

PROMPT: THERE IS A SUPERHERO STYLE FIGHT GOING ON IN THE LIVING ROOM. THE FIGHT MOVES ONTO THE BALCONY, WHICH FALLS FROM WEIGHT.





SECTION A
SCALE 1/4" = 1' - 0"



PLAN SCALE 1/4" = 1'-0"



SECTION B
SCALE 1/4" = 1' - 0"



VIEWS

PROMPT: TWO PEOPLE HAVING A CONVERSATION ON A ROOF TOP WITH THE CITY STRETCHING AROUND. ONE PERSON IS STICKING OUT OF THE CHIMNEY.



STORY BOARD



RHINO MODELING

















# HUGO - REDESIGN

HAND ILLUSTRATIONS









# VARIOUS ILLUSTRATIONS

SKETCHUP + PODIUM



# HAND SKETCHING

## PRECINCT HOUSE



#### SHEET STYLE





## COP BAR



## SHEET





### FLINN'S APARTMENT



## STYLE SHEET



# INT. FLINN'S APARTMENT HAND SKETCH + PHOTOSHOP

# NYPD-BLUE

**RE-DESIGN THE PILOT EPISODE** 









# NYPD-BLUE RE-DESIGN THE PILOT EPISODE

LOGLINE: When a disillusioned engineer responsible of the termination of misaligned androids encounters a patient with self destructive tendencies, she is confronted with a choice that will not only test her compassion, but also her sense of self.









|        |                                         | 2322 MIS-ALIGNMENT - Draft 16                                                                                            |            |          |       |                                                  |