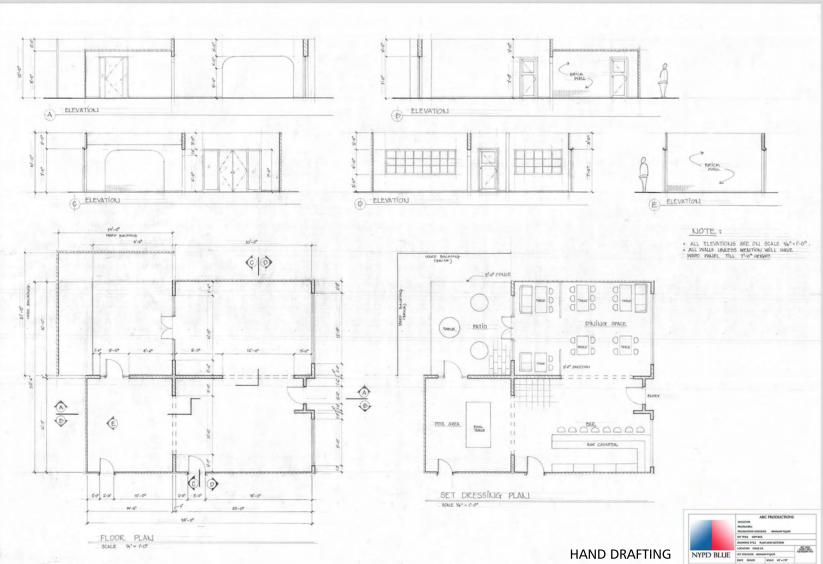

# NYPD-BLUE

**RE-DESIGN THE PILOT EPISODE** 

# NYPD-BLUE RE-DESIGN THE PILOT EPISODE

LOGLINE: When a disillusioned engineer responsible of the termination of misaligned androids encounters a patient with self destructive tendencies, she is confronted with a choice that will not only test her compassion, but also her sense of self.