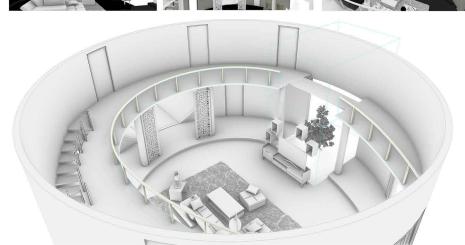

# DIGITAL DRAFTING

VECTORWORKS + TWINMOTION

PROMPT: THERE IS A SUPERHERO STYLE FIGHT GOING ON IN THE LIVING ROOM. THE FIGHT MOVES ONTO THE BALCONY, WHICH FALLS FROM WEIGHT.

SECTION A
SCALE 1/4" = 1' - 0"

PLAN SCALE 1/4" = 1'-0"

SECTION B
SCALE 1/4" = 1' - 0"

VIEWS

PROMPT: TWO PEOPLE HAVING A CONVERSATION ON A ROOF TOP WITH THE CITY STRETCHING AROUND. ONE PERSON IS STICKING OUT OF THE CHIMNEY.

STORY BOARD

RHINO MODELING