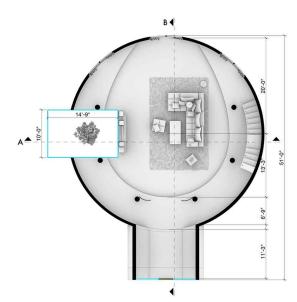

PLAN SCALE 1/4" = 1'-0"

SECTION B
SCALE 1/4" = 1' - 0"

VIEWS

PROMPT: TWO PEOPLE HAVING A CONVERSATION ON A ROOF TOP WITH THE CITY STRETCHING AROUND. ONE PERSON IS STICKING OUT OF THE CHIMNEY.

STORY BOARD

RHINO MODELING