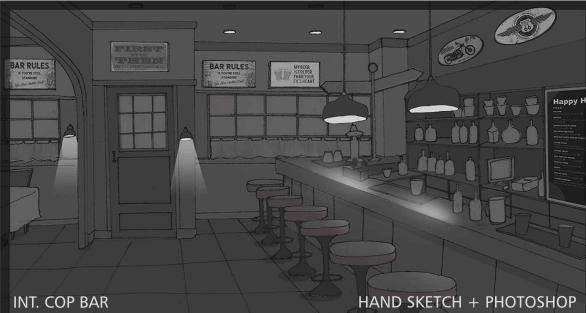

- WISCONSIN FILM FESTIVAL
- PAN AFRICAN FILM FESTIVAL
- DALLAS INTERNATIONAL FILM FESTIVAL









# HAND DRAFTING









# DIGITAL DRAFTING













VECTORWORKS + TWINMOTION

PROMPT: THERE IS A SUPERHERO STYLE FIGHT GOING ON IN THE LIVING ROOM. THE FIGHT MOVES ONTO THE BALCONY, WHICH FALLS FROM WEIGHT.





SECTION A
SCALE 1/4" = 1' - 0"



PLAN SCALE 1/4" = 1'-0"



SECTION B
SCALE 1/4" = 1' - 0"



VIEWS

PROMPT: TWO PEOPLE HAVING A CONVERSATION ON A ROOF TOP WITH THE CITY STRETCHING AROUND. ONE PERSON IS STICKING OUT OF THE CHIMNEY.



STORY BOARD



RHINO MODELING

















# HUGO - REDESIGN

HAND ILLUSTRATIONS









# VARIOUS ILLUSTRATIONS

SKETCHUP + PODIUM



# HAND SKETCHING

## PRECINCT HOUSE



#### SHEET STYLE





## COP BAR



## SHEET





### FLINN'S APARTMENT



## STYLE SHEET



# INT. FLINN'S APARTMENT HAND SKETCH + PHOTOSHOP

# NYPD-BLUE

**RE-DESIGN THE PILOT EPISODE** 









# NYPD-BLUE RE-DESIGN THE PILOT EPISODE

LOGLINE: When a disillusioned engineer responsible of the termination of misaligned androids encounters a patient with self destructive tendencies, she is confronted with a choice that will not only test her compassion, but also her sense of self.









|        |                                         | 2322 MIS-ALIGNMENT - Draft 16                                                                                            |            |          |       |                                                  |