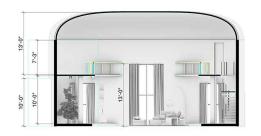

# DIGITAL DRAFTING

VECTORWORKS + TWINMOTION

PROMPT: THERE IS A SUPERHERO STYLE FIGHT GOING ON IN THE LIVING ROOM. THE FIGHT MOVES ONTO THE BALCONY, WHICH FALLS FROM WEIGHT.

SECTION A
SCALE 1/4" = 1' - 0"

PLAN SCALE 1/4" = 1'-0"

SECTION B
SCALE 1/4" = 1' - 0"

VIEWS

PROMPT: TWO PEOPLE HAVING A CONVERSATION ON A ROOF TOP WITH THE CITY STRETCHING AROUND. ONE PERSON IS STICKING OUT OF THE CHIMNEY.

STORY BOARD

RHINO MODELING