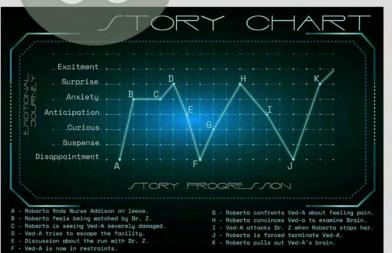

# NYPD-BLUE RE-DESIGN THE PILOT EPISODE

LOGLINE: When a disillusioned engineer responsible of the termination of misaligned androids encounters a patient with self destructive tendencies, she is confronted with a choice that will not only test her compassion, but also her sense of self.

|        |                                         | 2322 MIS-ALIGNMENT - Draft 16                                                                                            |            |          |       |                                                  |                                                                                                                | ART BR                                           | ART BREAKDOWN_031423     |                                                                                                       |                                                |                        |
|--------|-----------------------------------------|--------------------------------------------------------------------------------------------------------------------------|------------|----------|-------|--------------------------------------------------|----------------------------------------------------------------------------------------------------------------|--------------------------------------------------|--------------------------|-------------------------------------------------------------------------------------------------------|------------------------------------------------|------------------------|
| Scene  |                                         |                                                                                                                          |            |          | Shoot |                                                  |                                                                                                                |                                                  |                          |                                                                                                       |                                                |                        |
| Number |                                         | ame/Scene Description                                                                                                    | Page Count | Location | Date  | Graphics                                         | Key Props                                                                                                      | Background Props                                 | Construction             | Set Dec                                                                                               | SFX                                            | Notes                  |
| 1      | Ext. Y.A.I Medical<br>Center            | A Line of Androids advance to the facility.<br>Ved-A and Dr. Z. stare each other down.                                   | 3/8        |          |       | Logo or Signage for Y.A.I.<br>Medical Center     | Clipboard, Handcuff, Roberta's Case                                                                            | Umbrellas (if rain),<br>Suitcases for background |                          | Signages for Medical Facility                                                                         | Disheveled and filthy Ved-A                    |                        |
| 2      | Int. Roberta's Office/<br>Changing Room | Roberta changes into her uniform and get ready to start the operating.                                                   | 3/8        |          |       |                                                  | White Gloves, Roberta's Case - Velvet Interior, Metal<br>Rod - engraved ROBERTA STATERO, Cloth                 |                                                  | Full Length Mirror       | Lockers, Intercom                                                                                     | Thin Healed Scars,                             | Lab Coat with a pocket |
| 3      | Int. Restricted Lower<br>Level, Hall    | Roberta waits for the Nurse and Nurse<br>Baxter arrives instead of Nurse Addison                                         | 1/2        |          |       | Door Numbers, Keycard                            | Keycard, Watch, Cart with Drill Press and Empty trays                                                          |                                                  |                          | Door Locks, Door Numbers, Signages                                                                    |                                                |                        |
| •      | Int. Operating Room<br>One              | Roberta and Nurse terminate Isaac.                                                                                       | 1 1/2      |          |       | Display for Monitors, Name<br>Tags for Androids. | Metal Rod, Cloth, Scalpel, Brain, Cart with Drill press,<br>holding Tray, Tag with Isaac's name, Plastic Sheet |                                                  | Observation window       | Bed, Monitors, green Plant in glass case,<br>Intercom, Emergency button, Glass pad,<br>Keyboard, Desk | Fake brain for Operation                       |                        |
| 5      | Int. Restricted Lower<br>Level, Hall    | Roberta pushes cart to Door two.                                                                                         | 1/8        |          |       |                                                  | Keycard                                                                                                        |                                                  |                          | Door Numbers                                                                                          |                                                |                        |
| 5      |                                         | Roberta terminates Alice                                                                                                 | 1/2        |          |       |                                                  | Metal Rod, Cloth, Scalpel                                                                                      |                                                  |                          | Same as Operating Room One                                                                            |                                                |                        |
| 7      | Montage                                 |                                                                                                                          | 1          |          |       |                                                  | Drilled Brain x7, Holding Tray, Metal Rod, Plastic Sheet                                                       |                                                  |                          |                                                                                                       |                                                |                        |
| В      | Int. Restricted Lower<br>Level, Hall    | Roberta approaches Room Eleven.                                                                                          | 1/8        |          |       |                                                  | Watch, Key Card, Cart                                                                                          |                                                  |                          |                                                                                                       |                                                |                        |
| 9      | Int. Operating Room<br>Eleven           | Roberta meets Ved-A and is caught off guard with what she sees.                                                          | 1/2        |          |       | Display for Monitors                             | Handcuff and key, Intercom                                                                                     |                                                  |                          | Same as Operating Room One                                                                            | Damaged and exposes metal<br>beneath her skin. |                        |
| 10     | Int. Restricted Lower<br>Level, Hall    | Two Security Guards chase after Ved-A                                                                                    | 1/8        |          |       |                                                  |                                                                                                                |                                                  |                          |                                                                                                       |                                                |                        |
| 11     | Int. Dr. Z's Office                     | Roberta confronts Dr. Z about being briefed<br>beforehand.                                                               | 2          |          |       |                                                  | Dead leaf, Bonsai Tree, Glass Case, Glass Pad                                                                  |                                                  | Tree and Grass<br>Carpet | Desk, Chairs, Bench, Shelf, Artwork for wall<br>Couch, Coffee table, Chair, Lamp,                     | ,                                              |                        |
| 12     | Int. Operating Room<br>Eleven           | Roberta and Ved-A have a confrontation.<br>Roberta tries to connect with Ved-A and get<br>to know more about the wounds. | 4          |          |       | Display                                          | Restraints, Laser drill cart, metal rod, watch, scalpel                                                        |                                                  |                          | Same as before                                                                                        | Scars on Roberta and Wounds o<br>Ved-A         | n Static Electricity?  |
| 13     | Int. Basement                           | Roberta carries a full tray of brains to the shelf with other full trays.                                                | 1/8        |          |       |                                                  | Full tray of brains                                                                                            |                                                  | Shelf                    | More trays with brains                                                                                |                                                |                        |
| 14     | Int. Restricted Lower<br>Level, Hall    | Roberta peeks into the room, Ved-A sits in the same position.                                                            | 1/8        |          |       |                                                  |                                                                                                                |                                                  |                          | Same as before                                                                                        |                                                |                        |
| 15     | Int. Operating Room<br>Eleven           | Ved-A reveals her restraints been cut and<br>holds Scalpel in her hand.                                                  | 7/8        |          |       | Display                                          | Scalpel, Keycard                                                                                               |                                                  |                          | Same as Room Eleven                                                                                   |                                                |                        |
| 16     | Int. Operating Room<br>Eleven           | Ved-A 's brain is exposed. Roberta examines it closely.                                                                  | 1/8        |          |       | Display                                          | Ved-A's brain                                                                                                  |                                                  |                          | Same as Room Eleven                                                                                   |                                                |                        |
| 17     | Int. Operating Room<br>Eleven           | Roberta clicks her back to life and leaves to meet Dr.Z.                                                                 | 3/8        |          |       | Display                                          |                                                                                                                |                                                  |                          | Same as Room Eleven                                                                                   |                                                |                        |
| 18     | Int. Restricted Lower<br>Level, Hall    | Roberta leaves the room and walks down the hall.                                                                         | 1/8        |          |       |                                                  |                                                                                                                |                                                  |                          | Same as before                                                                                        |                                                |                        |
| 19     | Int. Dr. Z's Office                     | Roberta informs Dr. Z about Ved-A's brain.<br>Dr. Z is not happy with Roberta                                            | 1 1/2      |          |       |                                                  | Taser, Handcuff                                                                                                |                                                  |                          | Same Office as before.                                                                                |                                                |                        |
| 20     | Int. Basement                           | Roberta faces the wall of shelves and scans the trays of brains.                                                         | 3/8        |          |       |                                                  | Slot in one of the filled trays empty                                                                          |                                                  |                          | Same as Basement above                                                                                |                                                |                        |
| 21     | Int. Operating Room<br>One              | Roberta gets Ved-A ready for operation.                                                                                  | 7/8        |          |       | Display                                          | Metal Rod, Operation Tools, Cart with Laser Drill, brain                                                       |                                                  |                          | Same as Before                                                                                        |                                                |                        |
| 22     | Int. Restricted Lower<br>Level, Hall    | Robereta walks out of the room and down the hall .                                                                       | 1/8        |          |       |                                                  |                                                                                                                |                                                  |                          |                                                                                                       |                                                |                        |
| 23     | Ext. Y.A.I Medical<br>Center            | Roberta pulls out Ved-A's brain.                                                                                         | 3/8        |          |       |                                                  | Ved-A's brain                                                                                                  |                                                  |                          |                                                                                                       |                                                |                        |