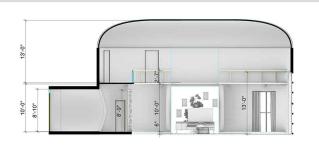

PLAN SCALE 1/4" = 1'-0"

SECTION B
SCALE 1/4" = 1' - 0"

VIEWS

PROMPT: TWO PEOPLE HAVING A CONVERSATION ON A ROOF TOP WITH THE CITY STRETCHING AROUND. ONE PERSON IS STICKING OUT OF THE CHIMNEY.

STORY BOARD

RHINO MODELING