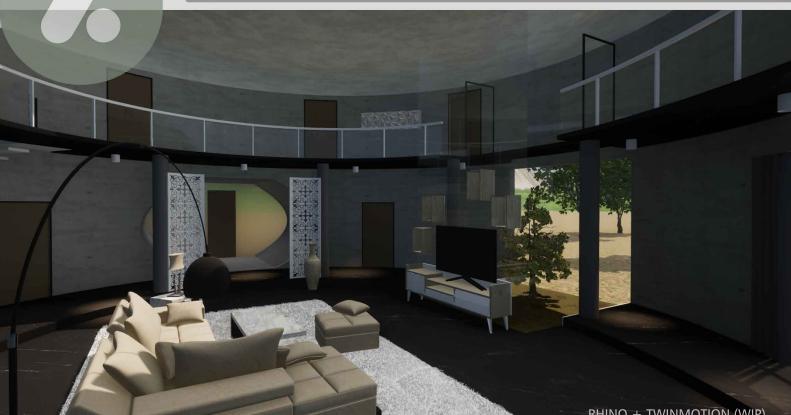

# DIGITAL DRAFTING

VECTORWORKS + TWINMOTION

PROMPT: THERE IS A SUPERHERO STYLE FIGHT GOING ON IN THE LIVING ROOM. THE FIGHT MOVES ONTO THE BALCONY, WHICH FALLS FROM WEIGHT.

SECTION A
SCALE 1/4" = 1' - 0"